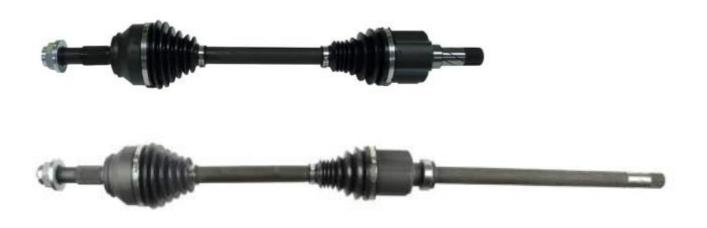

SUBJECT

Driveshaft design improvements

PRODUCTS DESIGNATIONS VKJC 8704 & VKJC 8705

| CAR MAN | IUFACTURERS - | BRANDS |
|---------|---------------|--------|
|         |               |        |

CITROEN: JUMPER Platform/Chassis 3.0 HDi 180 [LH & RH]

| $\mathbf{\nabla}$ | SKF Kit   | OE number (equivalency) |                                             |  |
|-------------------|-----------|-------------------------|---------------------------------------------|--|
|                   | VKJC 8704 | 16 085 092 80*          | *Refer to the complete application list for |  |
|                   | VKJC 8705 | 16 085 093 80*          | detailed information                        |  |

## New SKF design

Improved boot design and material for longer life.

Scan the QR code or visit vehicleaftermarket.skf.com to know more premium SKF products Follow us on Social Media
SKFAftermarket
SKFAutomotive
SKFAutomotive